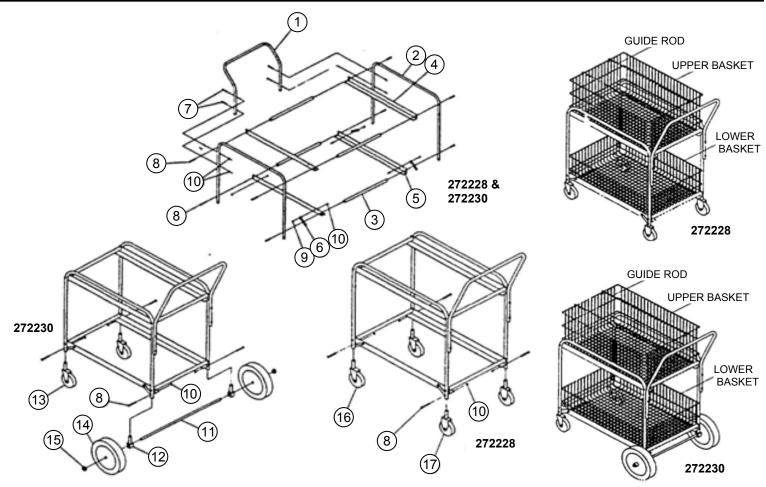

#### Large Cart (P/N 272231) Assembly

- (1) Assemble cross tubes (#3) to side frames (#2) with 1-1/2" screws (#12) and nuts (#14). **Note:** Upper angles (#4 with four holes) and lower angles (#5 with holes and slots) should be assembled between frames and cross tubes.
- (2) Assemble handle (#1) to side frames (#2) with 2" screws (#11) and nuts (#14).
- (3) Assemble swivel casters (#9) to front legs of frames with 1-1/2" screws (#12) and nuts (#14). **Note:** Braces (#6) should be assembled between frames and nuts.
- (4) Insert axle adapters (#8) into back legs of frames. Slide axle (#7) through axle adapters. Assemble axle adapters to frames with 1-1/2" screws and nuts. Note: The flat braces should be assembled between the frames and nuts. Mount wheels (#10) onto each side of axle. Assemble pushnuts (#15) onto each end of axle.
- (5) Assemble braces (#6) to lower angles (#5) with 3/8" screws (#13).
- (6) Mount lower basket into position, mount upper basket into position. Clip short guide rod onto center of sides of upper basket. Clip long guide rods onto ends of upper baskets.

### Small Cart (P/N 272228 & 272230) Assembly

#### To assemble frame (both units):

- (1) Assemble cross tubes (#3) to side frames (#2) with 1-1/2" screws (#8) and nuts (#10). **Note:** Upper angles (#4 with four holes) and lower angles (#5 with holes and slots) should be assembled between frames and cross tubes.
- (2) Assemble handle (#1) to side frames (#2) with 2" screws (#7) and nuts (#10).

#### To assemble #172231 Caster Set (For #272228):

- (1) Assemble swivel casters (#16) to front legs of frames and rigid casters (#17) to back legs of frames with 1-1/2" screws (#8) and nuts (#10). **Note:** Braces (#6) should be assembled between frames and nuts.
- (2) Assemble braces (#6) to lower angles (#5) with 3/8" screws

#### To assemble #172230 Caster/Wheel Set (For #272230):

- (1) Assemble swivel casters (#13) to front legs of frames with 1-1/2" screws (#8) and nuts (#10). **Note:** Braces (#6) should be assembled between frames and nuts.
- (2) Insert axle adapters (#12) into back legs of frames. Slide axle (#11) through axle adapters. Assemble axle adapters to frames with 1-1/2" screws and nuts. **Note:** The flat braces should be assembled between frames and nuts. Mount wheels (#14) onto each side of axle. Assemble pushnuts (#15) onto each end of axle.
- (3) Assemble braces (#6) to lower angles (#5) with 3/8" screws (#9).

#### **Basket Assembly/Both Carts:**

- (1) Mount lower basket into position.
- (2) Mount upper basket into position.
- (3) Clip long guide rods onto end of upper baskets.

### Small Carts (P/N 272228 & 272230) Parts List

| <u>Item</u>    | <u>Description</u>                      | <u>Qty</u> |
|----------------|-----------------------------------------|------------|
| 1              | Handle                                  | 1          |
| 2              | Side Frame                              | 2          |
| 3              | Cross Tube                              | 4          |
| 4              | Upper Angle                             | 2          |
| 5              | Lower Angle                             | 2          |
| 6              | Flat Brace                              | 4          |
| 7              | 1/4"-20 x 2" Round Head Slot Screw      | 4          |
| 8              | 1/4"-20 x 1-1/2", Round Head Slot Screw | 12         |
| 9              | 1/4"-20 x 3/8" Round Head Slot Screw    | 4          |
| 10             | 1/4"-20 Hex Nylock Nuts                 | 20         |
| #172230        | Caster/Wheel Set (for 272230)           |            |
| 11             | Axle                                    | 1          |
| 12             | Axle Adapter                            | 2          |
| 13             | 5" Swivel Caster                        | 2          |
| 14             | 10" Wheel                               | 2          |
| 15             | ½" I.D. Push Nut                        | 2          |
| <u>#172231</u> | Caster Set (for 272228)                 |            |
| 16             | 4" Swivel Caster                        | 2          |
| 17             | 4" Rigid Caster                         | 2          |
|                |                                         |            |

### Large Carts (P/N 272231) Parts List

| <u>ltem</u> | <u>Description</u>                      | <b>Qty</b> |
|-------------|-----------------------------------------|------------|
| 1           | Handle                                  | 1          |
| 2           | Side Frame                              | 2          |
| 3           | Cross Tube                              | 4          |
| 4           | Upper Angle                             | 2          |
| 5           | Lower Angle                             | 2          |
| 6           | Flat Brace                              | 4          |
| 7           | Axle                                    | 1          |
| 8           | Axle Adapter                            | 2          |
| 9           | 5" Swivel Caster                        | 2          |
| 10          | Wheel                                   | 2          |
| 11          | 1/4"-20 x 2" Round Head Slot Screw      | 4          |
| 12          | 1/4"-20 x 1-1/2", Round Head Slot Screw | 12         |
| 13          | 1/4"-20 x 3/8" Round Head Slot Screw    | 4          |
| 14          | 1/4"-20 Hex Nylock Nuts                 | 20         |
| 15          | ½" Push Nut                             | 2          |