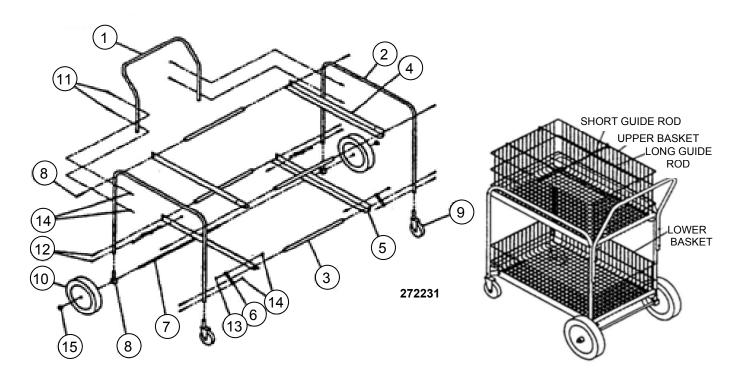

#### Large Cart (P/N 272231) Assembly

- (1) Assemble cross tubes (#3) to side frames (#2) with 1-1/2" screws (#12) and nuts (#14). **Note:** Upper angles (#4 with four holes) and lower angles (#5 with holes and slots) should be assembled between frames and cross tubes.
- (2) Assemble handle (#1) to side frames (#2) with 2" screws (#11) and nuts (#14).
- (3) Assemble swivel casters (#9) to front legs of frames with 1-1/2" screws (#12) and nuts (#14). **Note:** Braces (#6) should be assembled between frames and nuts.
- (4) Insert axle adapters (#8) into back legs of frames. Slide axle (#7) through axle adapters. Assemble axle adapters to frames with 1-1/2" screws and nuts. Note: The flat braces should be assembled between the frames and nuts. Mount wheels (#10) onto each side of axle. Assemble pushnuts (#15) onto each end of axle.
- (5) Assemble braces (#6) to lower angles (#5) with 3/8" screws (#13).
- (6) Mount lower basket into position, mount upper basket into position. Clip short guide rod onto center of sides of upper basket. Clip long guide rods onto ends of upper baskets.

### Large Carts (P/N 272231) Parts List

| <u>ltem</u> | <u>Description</u>                      | <b>Qty</b> |
|-------------|-----------------------------------------|------------|
| 1           | Handle                                  | 1          |
| 2           | Side Frame                              | 2          |
| 3           | Cross Tube                              | 4          |
| 4           | Upper Angle                             | 2          |
| 5           | Lower Angle                             | 2          |
| 6           | Flat Brace                              | 4          |
| 7           | Axle                                    | 1          |
| 8           | Axle Adapter                            | 2          |
| 9           | 5" Swivel Caster                        | 2          |
| 10          | Wheel                                   | 2          |
| 11          | 1/4"-20 x 2" Round Head Slot Screw      | 4          |
| 12          | 1/4"-20 x 1-1/2", Round Head Slot Screw | 12         |
| 13          | 1/4"-20 x 3/8" Round Head Slot Screw    | 4          |
| 14          | 1/4"-20 Hex Nylock Nuts                 | 20         |
| 15          | ½" Push Nut                             | 2          |