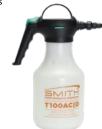

#### **INDUSTRIAL & CONTRACTOR** HANDHELD ACID SPRAYER

- Equipped with Viton® F seals, designed to spray acid or water based chemicals
- Features an adjustable conical nozzle, but also accepts TeeJet® nozzles
- Glass weighted flexible dip tube ensures positive spraying at any angle
- Pressure relief valve for ultimate safety