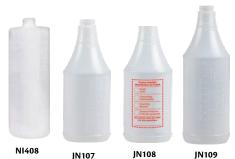

#### **ROUND SPRAY BOTTLES**

Blow-moulded from high-density polyethylene

51369

- · Ounces and millilitres graduation
- Colour: Natural

JD614

|       | ,                                             |       |
|-------|-----------------------------------------------|-------|
| Model |                                               | Price |
| No.   | Description                                   | /Each |
| NI408 | 16 oz. Cylindrical bottle without graduations |       |
| JN107 | 24 oz. Round spray bottle                     |       |
| JN108 | 24 oz. Round spray bottle with WHMIS label    |       |
| IN109 | 32 oz Round spray hottle                      |       |